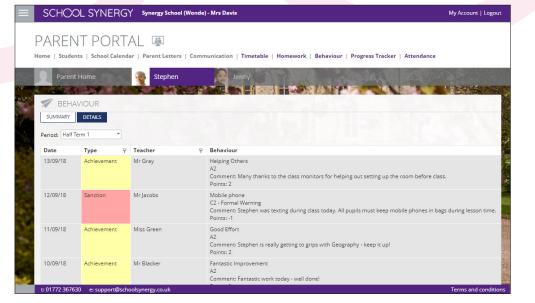

A record of all communication with school – all texts and emails, including replies.

See your child's recent and historical attendance.

Behaviour and Achievements - all reported in real time, giving you an up to date picture of what is happening in school.