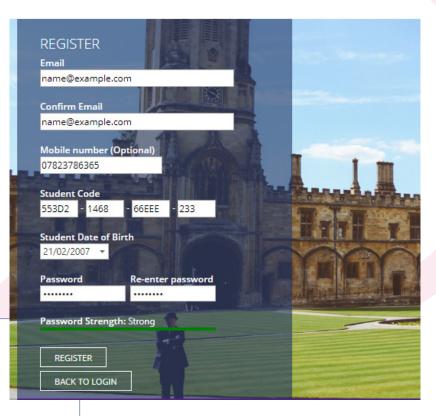

Fill in your information, and the Student Code from the registration letter. Choose a strong password we recommend a mixture of upper and lower case letters, symbols and numbers. Click 'Register'

| Parent/Carer: | Mrs M Amoso       |
|---------------|-------------------|
| Student:      | Rosanna Amoso     |
| Form:         | 10F               |
| Student Code: | 5377D-50-в8св9-22 |