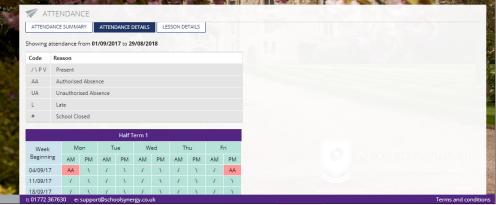

A record of all communication with school – all texts and emails, including replies.

See your child's recent and historical attendance.

Behaviour and Achievements - all reported in real time, giving you an up to date picture of what is happening in school.