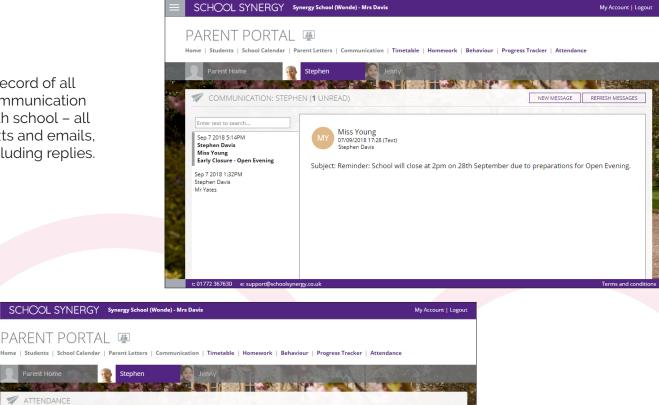

A record of all communication with school – all texts and emails, including replies.

See your child's recent and historical attendance.

Behaviour and Achievements - all reported in real time, giving you an up to date picture of what is happening in school.